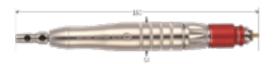

## **AR-05**

| 轉速 Speed   | 往復行程 Stroke      | 尺寸 Dimensions | 重量 Weight |
|------------|------------------|---------------|-----------|
| 35,000 rpm | Ø 3, 1/8, 2.4 mm | Ø23×180 mm    | 250 g     |

- Working Speed can be 35,000 maximum in Piston model
- Working stroke in 0.5 mm, High-torque
- Highly-precise Production, Adopting High-performance Engineering materials