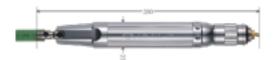

## **TLL-05**

| 轉速 Speed   | 往復行程 Stroke | 尺寸 Dimensions | 重量 Weight |
|------------|-------------|---------------|-----------|
| 35,000 rpm | 0.5 mm      | Ø23×200 mm    | 210 g     |

- Working Speed can be 35,000 maximum in Piston model
- Light weight with durable motor
- Working stroke in 0.5 mm, High-torque