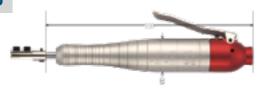

## ARA-F2000U

| 轉速 Speed   | 往復行程 Stroke | 尺寸 Dimensions | 重量 Weight |
|------------|-------------|---------------|-----------|
| 10.000 rpm | 2 mm        | Ø33×220 mm    | 367 a     |

- Multifunctional Grinder, Flat grinding, Precise grinding
- Press-type switch, Easy using, Easy maintenance
- Multiple thread design, Enhancing slip-proof effect