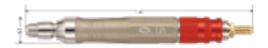

## **AIR-828**

| 轉速 Speed   | 夾頭 Chuck         | 尺寸 Dimensions | 重量 Weight |
|------------|------------------|---------------|-----------|
| 65,000 rpm | Ø 3, 1/8, 2.4 mm | Ø18×150 mm    | 112 g     |

- One of best-seller products in "Lih" brand
- Anti-slip line on tool case
- No-load operation speed can be 65,000 rpm maximum.
- Chuck is changeable, chuck diameter 3, 1/8, 2.4 (mm)