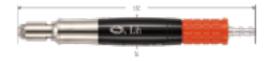

## **AIR-825**

 轉速 Speed
 夾頭 Chuck
 尺寸 Dimensions
 重量 Weight

 65,000 rpm
 Ø 3, 1/8, 2.4 mm
 Ø18×150 mm
 82 g

- The lightest tool in all product lines which only 82 g.
- No-load operation speed can be 65,000 rpm maximum.
- Chuck is changeable, chuck diameter 3, 1/8, 2.4 (mm)